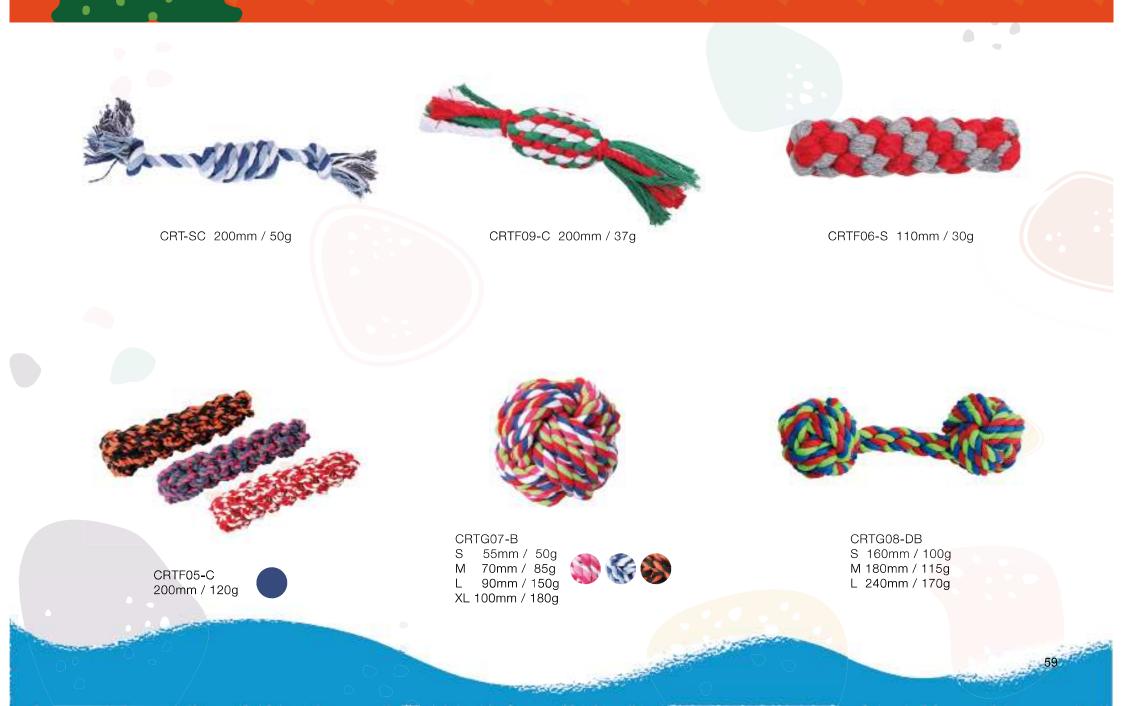

SKRT-36

50\*50mm / 60g

63.5\*63.5mm / 118g

SKRT-35 85mm / 165g

CRT-2C 350mm / 150g

CRT-3C 240\*110mm / 95g

CRTF08-D 100\*100mm / 80g

CRT-2K S 190mm / 25g M 190mm / 50g L 190mm / 100g