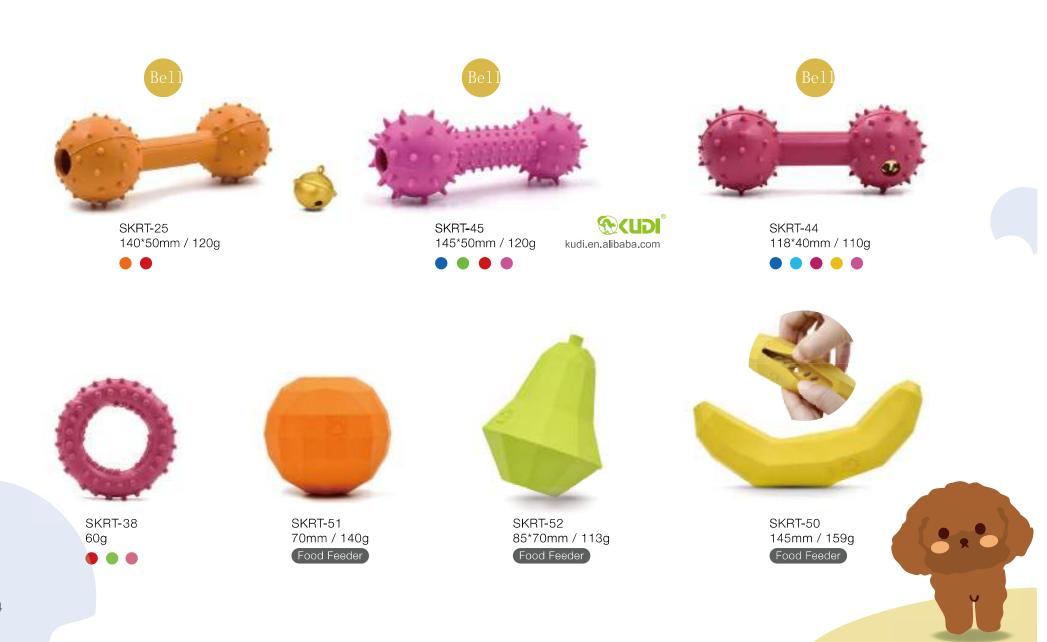

# **DOG CHEW TOYS**

For dental health

SKRT-41 125\*50mm / 72g

SKRT-54 S 135\*50mm / 153g M 200\*65mm / 315g

SKRT-53 195\*95\*20mm / 155g

SKRT-076 155\*50mm / 295g

Constant of the State of the State

SKRT-16