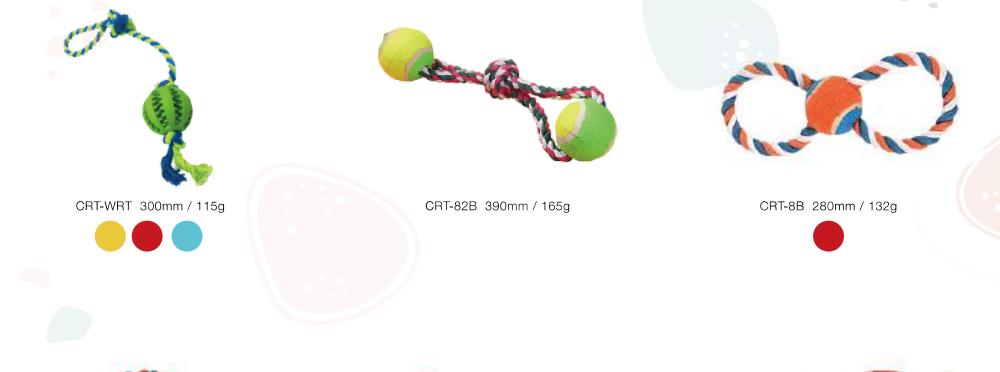

# **DOG CHEW TOYS**

For dental health

SKRT-41 125\*50mm / 72g

SKRT-54 S 135\*50mm / 153g M 200\*65mm / 315g

SKRT-53 195\*95\*20mm / 155g

SKRT-076 155\*50mm / 295g

Constant of the State of the State

SKRT-16

#### **DOG CHEW TOYS** For dental health

kudi.en.alibaba.com

SKRT-61/SKRK-62 70\*70mm / 88g 89\*89mm / 225g

SKRT-68/SKRT-69 70\*70mm / 150g 85\*85mm / 265g

SKRT-08 180\*20mm / 194g

SKRT-57 125\*125mm / 359g

SKRT-36

50\*50mm / 60g

63.5\*63.5mm / 118g

SKRT-35 85mm / 165g

CRT-2C 350mm / 150g

CRT-3C 240\*110mm / 95g

CRTF08-D 100\*100mm / 80g

CRT-2K S 190mm / 25g M 190mm / 50g L 190mm / 100g