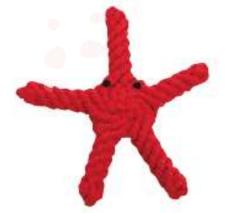

SKRT-36

50\*50mm / 60g

63.5\*63.5mm / 118g

SKRT-35 85mm / 165g

CRT-2C 350mm / 150g

CRT-3C 240\*110mm / 95g

CRTF08-D 100\*100mm / 80g

CRT-2K S 190mm / 25g M 190mm / 50g L 190mm / 100g