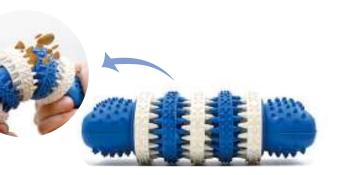

# **DOG CHEW TOYS**

For dental health

SKRT-41 125\*50mm / 72g

SKRT-54 S 135\*50mm / 153g M 200\*65mm / 315g

SKRT-53 195\*95\*20mm / 155g

SKRT-076 155\*50mm / 295g

Constant of the State of the State

SKRT-16