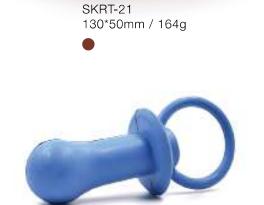

# **DOG CHEW TOYS**

For dental health

SKRT-41 125\*50mm / 72g

SKRT-54 S 135\*50mm / 153g M 200\*65mm / 315g

SKRT-53 195\*95\*20mm / 155g

SKRT-076 155\*50mm / 295g

Constant of the State of the State

SKRT-16