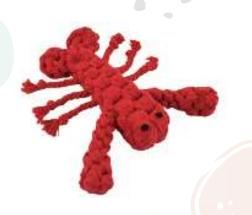

Teres.

CRTA02-L 130mm / 85g

CRTA03-S 150\*90mm / 130g

CRTA04-L 170\*180mm / 108g

CRTA05-F 250mm / 120g

CRTA06-0 100\*65mm / 75g

CRTA07-E 250mm / 125g

and the second second