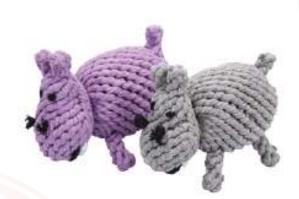

SKRT-36

50\*50mm / 60g

63.5\*63.5mm / 118g

SKRT-35 85mm / 165g

CRT-2C 350mm / 150g

CRT-3C 240\*110mm / 95g

CRTF08-D 100\*100mm / 80g

CRT-2K S 190mm / 25g M 190mm / 50g L 190mm / 100g