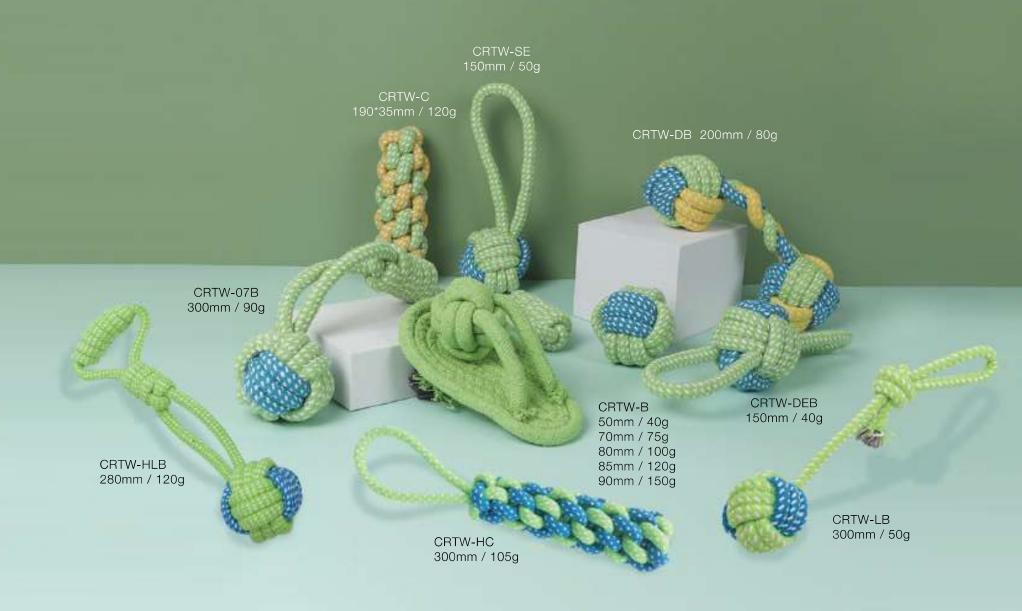

100g

CO-MA

CRT-L3K S 250mm / 200g M 250mm / 220g

CRT-LC 280mm / 30g

kudi.en.alibaba.com





kudi,en.alibaba.com





CRT-OB 190\*65mm / 190g



CRT-8S 300mm / 100g



CRTG06-F 180mm / 800g

Teres.





CRTA02-L 130mm / 85g





CRTA03-S 150\*90mm / 130g

CRTA04-L 170\*180mm / 108g









CRTA05-F 250mm / 120g

CRTA06-0 100\*65mm / 75g

CRTA07-E 250mm / 125g

and the second second

CRTA08-C 200mm / 120g

ු62

kudi.en.alibaba.com



CRTA09-S 170mm / 40g



CRTA10-H 160\*120mm / 200g

CRTA11-D 250mm / 135g



CRTA12-D2 80\*210mm / 150g



CRTA13-C 140\*170mm / 100g

CONTRACTOR OF THE OWNER



CRTA14-D 170mm / 90g



kudi.en.alibaba.com



CRTF01-R 200mm / 200g



CRTF02-0 65mm / 60g



CRTF03-P 110mm / 50g



CRTF04-S 50mm / 28g



CRTF07-D 120\*75mm / 70g



CRTF10-C 230mm / 90g







# **Christmas Toys Kit**