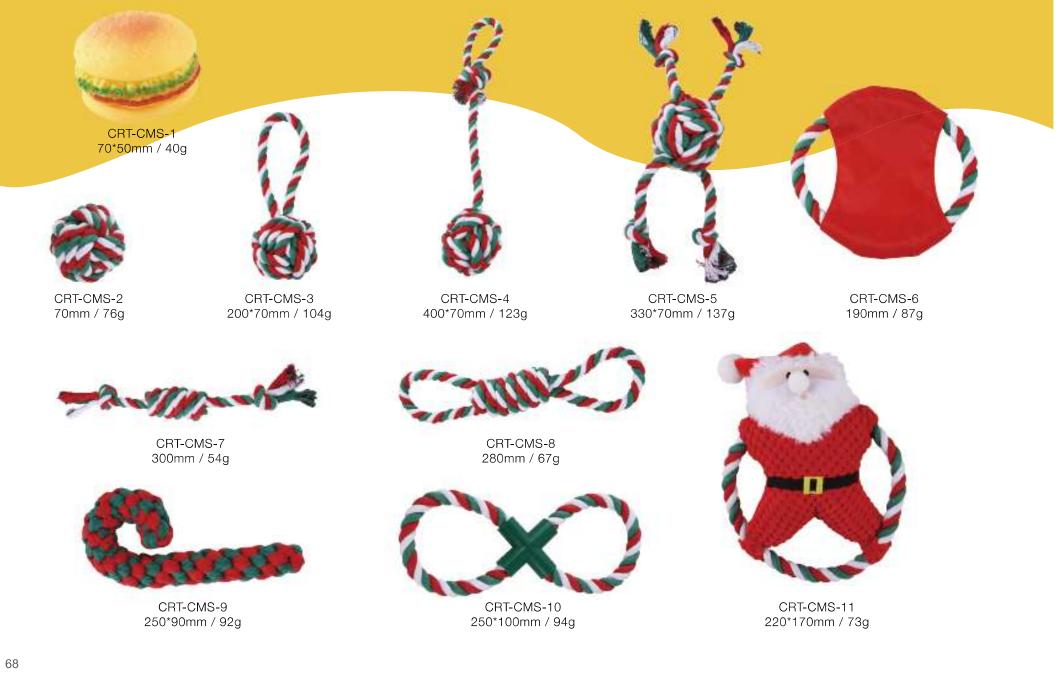

/ 200g M 250mm / 220g

CRT-LC 280mm / 30g

kudi.en.alibaba.com





kudi,en.alibaba.com





CRT-OB 190\*65mm / 190g



CRT-8S 300mm / 100g



CRTG06-F 180mm / 800g

Teres.





CRTA02-L 130mm / 85g





CRTA03-S 150\*90mm / 130g

CRTA04-L 170\*180mm / 108g









CRTA05-F 250mm / 120g

CRTA06-0 100\*65mm / 75g

CRTA07-E 250mm / 125g

and the second second

CRTA08-C 200mm / 120g

ු62

kudi.en.alibaba.com



CRTA09-S 170mm / 40g



CRTA10-H 160\*120mm / 200g

CRTA11-D 250mm / 135g



CRTA12-D2 80\*210mm / 150g



CRTA13-C 140\*170mm / 100g

CONTRACTOR OF THE OWNER



CRTA14-D 170mm / 90g



kudi.en.alibaba.com



CRTF01-R 200mm / 200g



CRTF02-0 65mm / 60g



CRTF03-P 110mm / 50g



CRTF04-S 50mm / 28g



CRTF07-D 120\*75mm / 70g



CRTF10-C 230mm / 90g







# **Christmas Toys Kit**