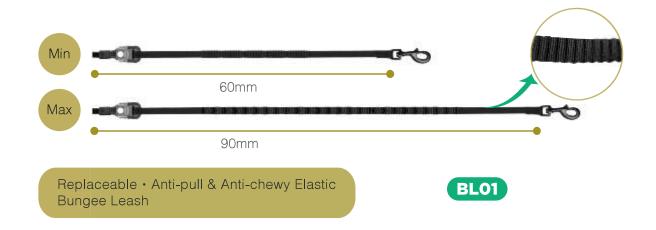

### Bungee leash

KL-046

|   | Width * Leash length | Weight |
|---|----------------------|--------|
| L | 2.5*123.5-144.5cm    | 169g   |

KL-047

|   | Width * Leash length | Weight |
|---|----------------------|--------|
| S | 1.5*120cm            | 76g    |
| M | 2.0*120cm            | 89g    |
| L | 2.5*120cm            | 98g    |