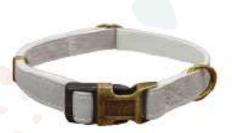

# DOG COLLARS

KC-006

|   | Width * Adjusting range | Weight |
|---|-------------------------|--------|
| S | 2.0*35-40cm             | 42g    |
| M | 2.5*42-47cm             | 73g    |
| L | 2.5*47-54cm             | 78g    |