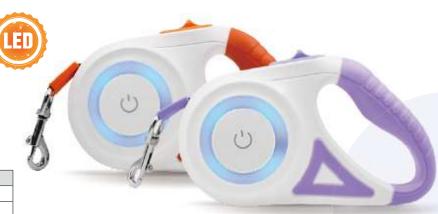

We are happy to supply our clients with more beautiful products, and as a result, more practical and economic solutions. Till now, we have sent our goods to over 60 different countries.

|   | Number  | Leash Length | Weight Limit |
|---|---------|--------------|--------------|
| S | KB05S   | 5m/16ft      | 20kg/44 lbs  |
| M | M KB05M | 5m/16ft      | 30kg/66 lbs  |
| L | KB05L   | 5m/16ft      | 50kg/110 lbs |