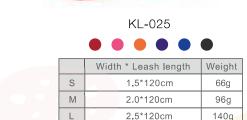

KC-025

|   | Width * Adjusting range | Weight |
|---|-------------------------|--------|
| S | 1.5*25-38cm             | 30g    |
| M | 2.0*32-48cm             | 41g    |
| L | 2.5*39-59cm             | 50g    |