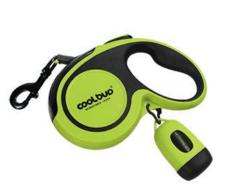

| Model Number | Size    |
|--------------|---------|
| PB001        | 45*85MM |

|   | Number | Leash Length | Weight Limit |
|---|--------|--------------|--------------|
| S | XEB05S | 5m/16ft      | 20kg/44 lbs  |
| M | XEB05M | 5m/16ft      | 30kg/66 lbs  |
| L | XEB05L | 5m/16ft      | 50kg/110 lbs |