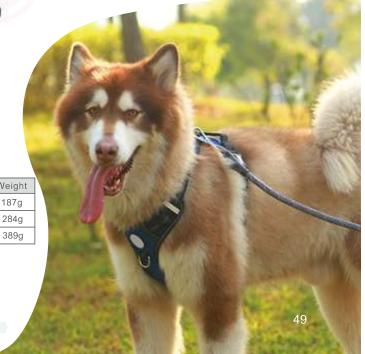

2,0*42-65cm             | 119g   |
| L | 2.5*55-88cm             | 178g   |





|    | Width * Adjusting range | Weight |
|----|-------------------------|--------|
| XS | 2.1*31-36cm             | 66g    |
| S  | 2,3*32-38cm             | 68g    |
| М  | 2.5*33-40cm             | 82g    |
| L  | 2.7*34-42cm             | 83g    |





|    | Width * Adjusting range | Weight |
|----|-------------------------|--------|
| XS | 1.0*25-40cm             | 40g    |
| S  | 1.5*36-52cm             | 83g    |
| М  | 2.0*42-65cm             | 130g   |
| L  | 2.5*55-88cm             | 190g   |



KH-039

|   | Neck girth | Chest girth | W |
|---|------------|-------------|---|
| S | 10-18cm    | 16-20cm     | 1 |
| М | 15-23cm    | 24.5-30cm   | 2 |
| L | 22-35cm    | 25.5-40cm   | 3 |





KH-037



## DOG LEASHES









KL-012



|   | Width * Leash length | Weight |
|---|----------------------|--------|
| М | 2.0*138cm            | 140g   |
| L | 2.5*138cm            | 172g   |



KL-001



|    | Width * Leash length | Weight |
|----|----------------------|--------|
| XS | 1.0*120cm            | 26g    |
| S  | 1.5*120cm            | 46g    |
| М  | 2.0*120cm            | 76g    |
| L  | 2.5*120cm            | 95g    |





KL-011

Width \* Leash length

2.0\*88\*140cm

2.5\*88\*140cm

Weight

100g

135g



KD-L200



|   | Width * Leash length | Weight |
|---|----------------------|--------|
| М | 2.0*110-172cm        | 123g   |
| L | 2.5*110-172cm        | 148g   |



M



KL-014











KL-017-2





## DOG LEASHES

KL-022

Width \* Leash length

1.5\*180cm

2.0\*180cm

2