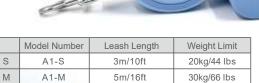

We are happy to supply our clients with more beautiful products, and as a result, more practical and economic solutions. Till now, we have sent our goods to over 60 different countries.

|   | Number  | Leash Length | Weight Limit |
|---|---------|--------------|--------------|
| S | KB05S   | 5m/16ft      | 20kg/44 lbs  |
| M | M KB05M | 5m/16ft      | 30kg/66 lbs  |
| L | KB05L   | 5m/16ft      | 50kg/110 lbs |