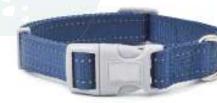

# DOG COLLARS

KC-009

|   | Width * Adjusting range | Weight |
|---|-------------------------|--------|
| S | 2.0*35-40cm             | 50g    |
| М | 2.5*42-47cm             | 78g    |
| L | 2.5*47-54cm             | 86g    |