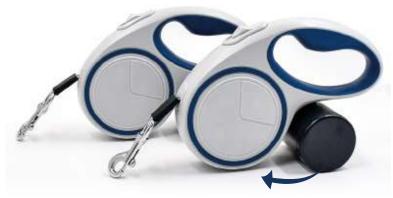

products,competitive price and considerate service, we built our own brands "KUDI" for pet grooming tool and "COOLBUD" for retractable pet leashes.

Our goal is to increase our market share across both domestic and international markets; innovating our designing techniques and products while improving our business administration and operating efficiency.

We are happy to supply our clients with more beautiful products, and as a result, more practical and economic solutions. Till now, we have sent our goods to over 60 different countries.















|   | Number  | Leash Length | Weight Limit |
|---|---------|--------------|--------------|
| S | KB05S   | 5m/16ft      | 20kg/44 lbs  |
| M | M KB05M | 5m/16ft      | 30kg/66 lbs  |
| L | KB05L   | 5m/16ft      | 50kg/110 lbs |













|   | Model Number | Leash Length | Weight Limit |
|---|--------------|--------------|--------------|
| S | A2-S         | 3m/10ft      | 20kg/44 lbs  |
| М | A2-M         | 5m/16ft      | 30kg/66 lbs  |















|   | Number | Leash Length | Weight Limit |
|---|--------|--------------|--------------|
| S | UB05S  | 5m/16ft      | 20kg/44 lbs  |
| M | UB05M  | 5m/16ft      | 30kg/66 lbs  |
| L | UB05L  | 5m/16ft      | 50kg/110 lbs |





| Model Number | Size    |
|--------------|---------|
| PB001        | 45*85MM |



|   | Number | Leash Length | Weight Limit |
|---|--------|--------------|--------------|
| S | XEB05S | 5m/16ft      | 20kg/44 lbs  |
| M | XEB05M | 5m/16ft      | 30kg/66 lbs  |
| L | XEB05L | 5m/16ft      | 50kg/110 lbs |











|   | Number | Leash Length |