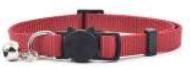

# DOG COLLARS

### KC-001

|    | Width * Adjusting range | Weight |
|----|-------------------------|--------|
| XS | 1.0*20-30cm             | 17g    |
| S  | 1.5*25-38cm             | 22g    |
| M  | 2.0*32-48cm             | 37g    |
| L  | 2.5*39-59cm             | 66g    |