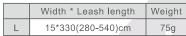

KL-017-3

|  | Width * Leash length | Weight |
|--|----------------------|--------|
|  | 15*330(280~540)cm    | 108a   |

KL-039

|   | Width * Leash length | Weight |
|---|----------------------|--------|
| S | 1,5*120cm            | 50g    |
| M | 2.0*120cm            | 72g    |
| L | 2.5*120cm            | 95g    |