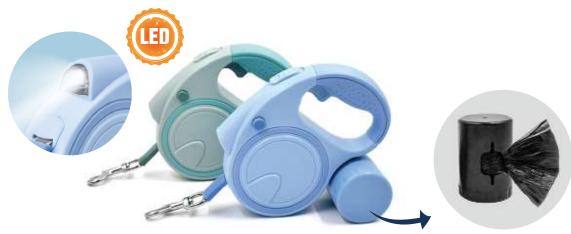

ity products,competitive price and considerate service, we built our own brands "KUDI" for pet grooming tool and "COOLBUD" for retractable pet leashes.

Our goal is to increase our market share across both domestic and international markets; innovating our designing techniques and products while improving our business administration and operating efficiency.

We are happy to supply our clients with more beautiful products, and as a result, more practical and economic solutions. Till now, we have sent our goods to over 60 different countries.















|   | Number  | Leash Length | Weight Limit |
|---|---------|--------------|--------------|
| S | KB05S   | 5m/16ft      | 20kg/44 lbs  |
| M | M KB05M | 5m/16ft      | 30kg/66 lbs  |
| L | KB05L   | 5m/16ft      | 50kg/110 lbs |













|   | Model Number | Leash Length | Weight Limit |
|---|--------------|--------------|--------------|
| S | A2-S         | 3m/10ft      | 20kg/44 lbs  |
| М | A2-M         | 5m/16ft      | 30kg/66 lbs  |















|   | Number | Leash Length | Weight Limit |
|---|--------|--------------|--------------|
| S | UB05S  | 5m/16ft      | 20kg/44 lbs  |
| M | UB05M  | 5m/16ft      | 30kg/66 lbs  |
| L | UB05L  | 5m/16ft      | 50kg/110 lbs |





| Model Number | Size    |
|--------------|---------|
| PB001        | 45*85MM |



|   | Number | Leash Length | Weight Limit |
|---|--------|--------------|--------------|
| S | XEB05S | 5m/16ft      | 20kg/44 lbs  |
| M | XEB05M | 5m/16ft      | 30kg/66 lbs  |
| L | XEB05L | 5m/16ft      | 50kg/110 lbs |











|   | Number | Leash Leng