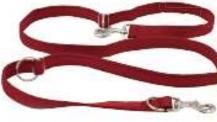

|    | Number | Leash Length | Weight Limit |
|----|--------|--------------|--------------|
| XS | TB03XS | 3m/10ft      | 15kg/33 lbs  |
|    | TB03S  | 3m/10ft      | 20kg/66 lbs  |
| S  | TB05S  | 5m/16ft      | 20kg/66 lbs  |
| M  | TB03M  | 3m/10ft      | 50kg/110 lbs |
|    | TB05M  | 5m/16ft      | 50kg/110 lbs |