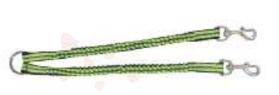

KL-011

Width \* Leash length

2.0\*88\*140cm

2.5\*88\*140cm

Weight

100g

135g

KD-L200