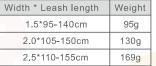

KL-011

Width \* Leash length

2.0\*88\*140cm

2.5\*88\*140cm

Weight

100g

135g

KD-L200