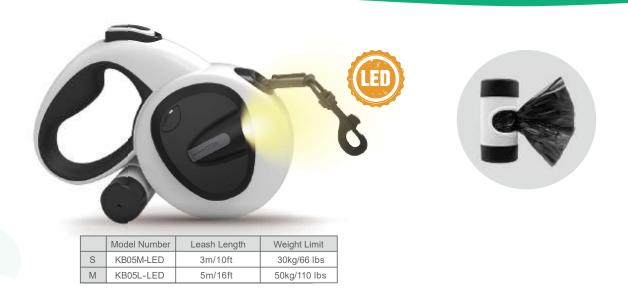

We are happy to supply our clients with more beautiful products, and as a result, more practical and economic solutions. Till now, we have sent our goods to over 60 different countries.

|   | Number  | Leash Length | Weight Limit |
|---|---------|--------------|--------------|
| S | KB05S   | 5m/16ft      | 20kg/44 lbs  |
| M | M KB05M | 5m/16ft      | 30kg/66 lbs  |
| L | KB05L   | 5m/16ft      | 50kg/110 lbs |