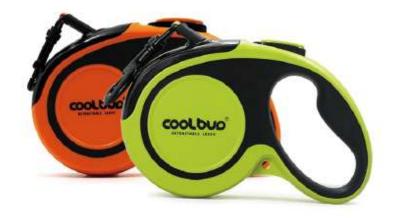

|   | Model Number | Leash Length | Weight Limit |
|---|--------------|--------------|--------------|
| S | A2-S         | 3m/10ft      | 20kg/44 lbs  |
| М | A2-M         | 5m/16ft      | 30kg/66 lbs  |