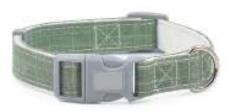

# DOG COLLARS

### KC-001

|    | Width * Adjusting range | Weight |
|----|-------------------------|--------|
| XS | 1.0*20-30cm             | 17g    |
| S  | 1.5*25-38cm             | 22g    |
| M  | 2.0*32-48cm             | 37g    |
| L  | 2.5*39-59cm             | 66g    |