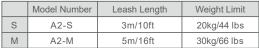

|   | Model Number | Leash Length | Weight Limit |
|---|--------------|--------------|--------------|
| S | A2-S         | 3m/10ft      | 20kg/44 lbs  |
| М | A2-M         | 5m/16ft      | 30kg/66 lbs  |