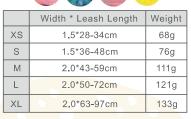

|    | Width * Adjusting range | Weight |
|----|-------------------------|--------|
| XS | 1.0*25-40cm             | 40g    |
| S  | 1.5*36-52cm             | 83g    |
| М  | 2.0*42-65cm             | 130g   |
| L  | 2.5*55-88cm             | 190g   |