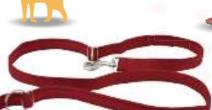

## DOG LEASHES

KL-012

|   | Width * Leash length | Weight |
|---|----------------------|--------|
| М | 2.0*138cm            | 140g   |
| L | 2.5*138cm            | 172g   |

KL-001

|    | Width * Leash length | Weight |
|----|----------------------|--------|
| XS | 1.0*120cm            | 26g    |
| S  | 1.5*120cm            | 46g    |
| М  | 2.0*120cm            | 76g    |
| L  | 2.5*120cm            | 95g    |