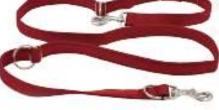

|    | Number | Leash Length | Weight Limit |
|----|--------|--------------|--------------|
| XS | TB03XS | 3m/10ft      | 15kg/33 lbs  |
|    | TB03S  | 3m/10ft      | 20kg/66 lbs  |
| S  | TB05S  | 5m/16ft      | 20kg/66 lbs  |
| M  | TB03M  | 3m/10ft      | 50kg/110 lbs |
|    | TB05M  | 5m/16ft      | 50kg/110 lbs |