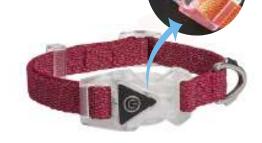

KC-025

|   | Width * Adjusting range | Weight |
|---|-------------------------|--------|
| S | 1.5*25-38cm             | 30g    |
| M | 2.0*32-48cm             | 41g    |
| L | 2.5*39-59cm             | 50g    |