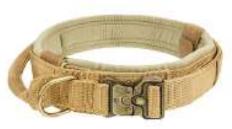

|   | Width * Adjusting range | Weight |
|---|-------------------------|--------|
| S | 3.8*25-40cm             | 135g   |
| M | 3.8*38-46.9cm           | 236g   |
| L | 3.8*44.9-54.6cm         | 289g   |