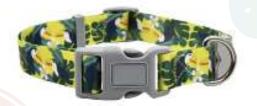

# DOG COLLARS

KC-007

|   | Width * Adjusting range | Weight |
|---|-------------------------|--------|
| S | 2.0*33-41cm             | 50g    |
| М | 2.0*38-47cm             | 73g    |
| L | 2.5*48-60cm             | 75g    |