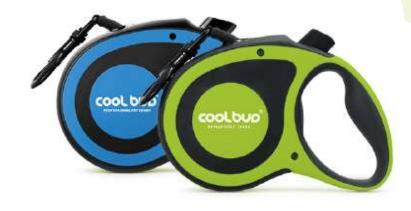

|   | Number | Leash Length | Weight Limit |
|---|--------|--------------|--------------|
| S | UB05S  | 5m/16ft      | 20kg/44 lbs  |
| M | UB05M  | 5m/16ft      | 30kg/66 lbs  |
| L | UB05L  | 5m/16ft      | 50kg/110 lbs |