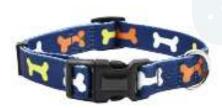

### KC-001

|    | Width * Adjusting range | Weight |
|----|-------------------------|--------|
| XS | 1.0*20-30cm             | 17g    |
| S  | 1.5*25-38cm             | 22g    |
| M  | 2.0*32-48cm             | 37g    |
| L  | 2.5*39-59cm             | 66g    |